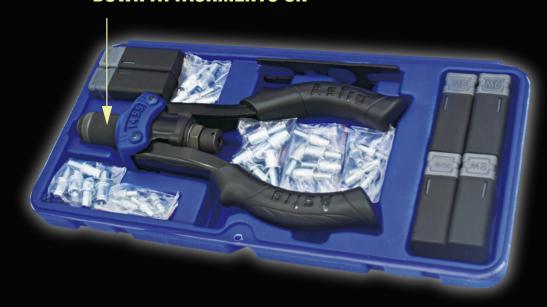

**Model # 1455** 

HAND RIVET STUD SETTER KIT - METRIC & SAE W/ RIVET STUDS WORKS LIKE A RIVET NUT BUT INSTEAD OF FEMALE THREADS OFFERS A MALE THREADED STUD YOU CAN HANG FROM AND TIGHTEN DOWN ATTACHMENTS ON

SETS THE FOLLOWING SIZES AND INCLUDES 5PC EACH 5/8" LONG THREADED RIVET STUDS: M5, M6, M8, 10-24, 1/4-20 & 5/16-18

Includes: Riveter

Nose Piece: 10-24, 1/4", 5/16", M5, M6 & M8

Female Mandrel: 10-24, 1/4-20, 5/16-18, M5x0.8, M6x1 & M8x1.25

Accessories box Multi-Use Wrench

Rivet Stud: M5(10-24) / M6(1/4-20) / M8(5/16-18)